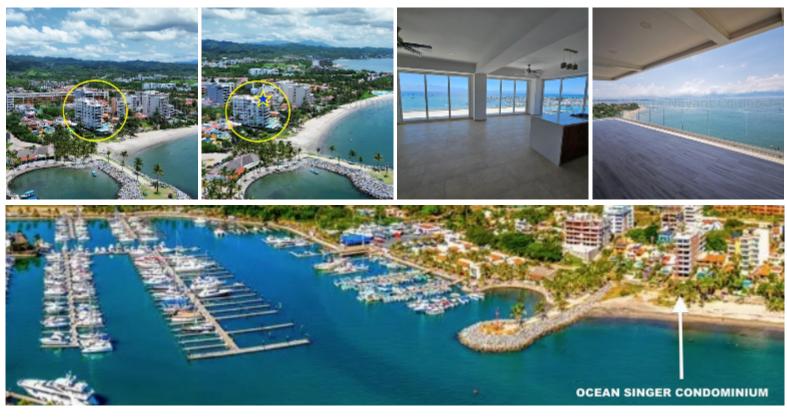

## Two-Story Ocean Singer PH 601

Condominios

Beachfront Masterpiece (two story PH), where your living room is a gateway to endless views of the ocean and the entire coastline of Puerto Vallarta. Your Apex Penthouse puts you at the top of beachfront living. The elevator opens to your central living room and then takes you even higher, to your private roof-top terrace where the unobstructed views are breathtaking. The interior of this spacious, two-story unit remains untouched for you to design, in your own particular style, with furnishings, fittings, and amenities in customizing your home to suit your particular tastes. Situated on the doorstep of a world-class marina, where you may dine, or dock your boat for fishing or cruising in Banderas Bay, this unique property is truly one-of-a-kind.