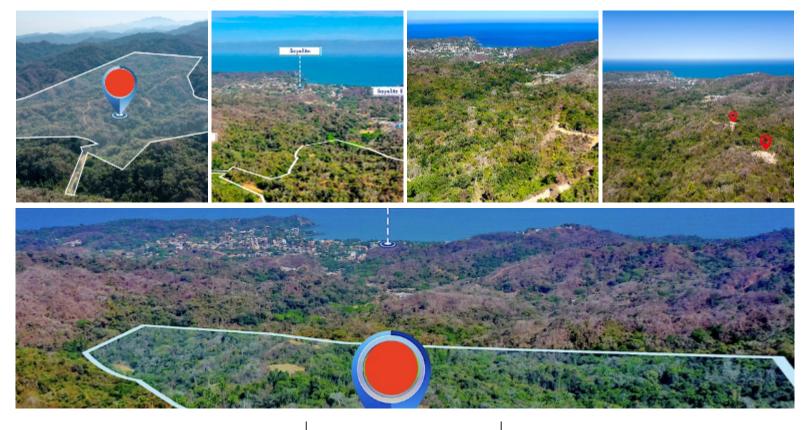

## Lots

This 130-acre ocean view development opportunity is less than 5 minutes from Sayulita. This is a unique one-of-a-kind parcel that sits directly behind Sayulita. This site is logistically perfect as Sayulita continues to grow, with a demand for continued development opportunities. A unique prospect for anyone who's been waiting to make their Sayulita development dreams a reality. The location is an excellent site for an integrated resort and residential development, ecological residential development, and an equestrian ranch. Adjacent to the property is the picturesque pueblo of Sayulita, best known for its beaches, surfing, fishing, restaurants, and laid-back lifestyle.