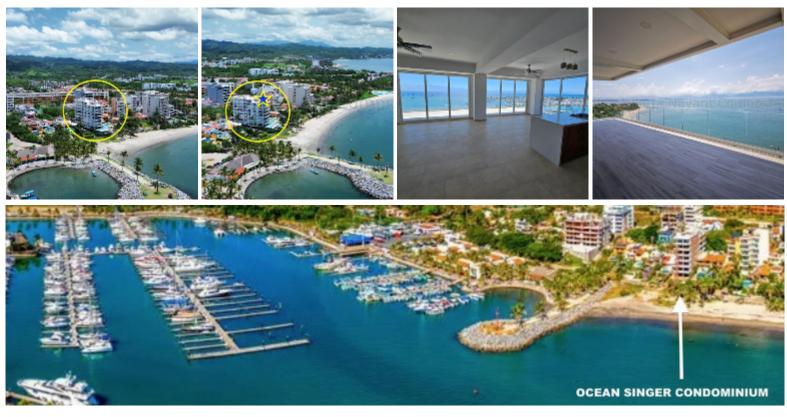

## Two-Story Ocean Singer PH 601

Condos

Beachfront Masterpiece (two story PH), where your living room is a gateway to endless views of the ocean and the entire coastline of Puerto Vallarta. Your Apex Penthouse puts you at the top of beachfront living. The elevator opens to your central living room and then takes you even higher, to your private roof-top terrace where the unobstructed views are breathtaking. The interior of this spacious, two-story unit remains untouched for you to design, in your own particular style, with furnishings, fittings, and amenities in customizing your home to suit your particular tastes. Situated on the doorstep of a world-class marina, where you may dine, or dock your boat for fishing or cruising in Banderas Bay, this unique property is truly one-of-a-kind.